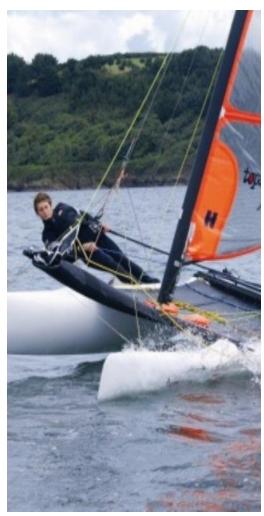

## **Topaz 14**

The Topaz 14 is a suitable size for one or two adult/youth sailors. It is an ideal catamaran for racing, teaching or for family leisure sailing.