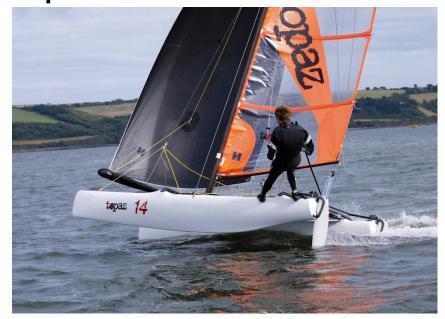

## **Topaz 14**

The Topaz 14 is a suitable size for one or two adult/youth sailors. It is an ideal catamaran for racing, teaching or for family leisure sailing.