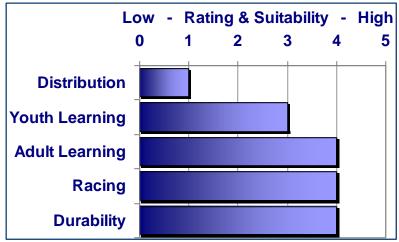

## **ISAF Learn to Sail Boat**

## **Topaz 14**





The Topaz 14 is a suitable size for one or two adult/youth sailors. It is an ideal catamaran for racing, teaching or for family leisure sailing.



## **Technical Details:**

| Length – m                      | 4.25                                                                              |
|---------------------------------|-----------------------------------------------------------------------------------|
| Beam – m                        | 2.05                                                                              |
| Hull weight - kg                | 60                                                                                |
| Mainsail area – m <sup>2</sup>  | 9.55                                                                              |
| Jib area – m²                   | 1.95                                                                              |
| Spinnaker area – m <sup>2</sup> | n/a